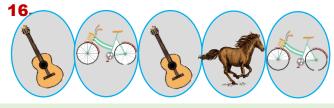

#### Örüntüyü bozan görseli ifade eden kelime hangisidir.

- A) guitar
- B) horse
- C) bike
- D) ball

**17.** 

Alan: Is this your ball?

Betty: No, it isn't.

Alan: .....?
Betty: It is Lucy's ball.