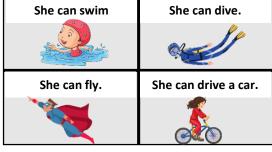

swim

Resimle eşleşmeyen cümlenin olduğu bölüm çıkartılırsa hangi şekil ortaya çıkar.

12.

read a book

| ALICE | : | Can he ride a horse.? |  |
|-------|---|-----------------------|--|
| TOM   | : |                       |  |