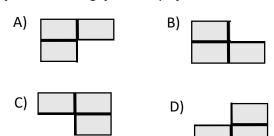

# 4.SINIF 3.ÜNİTE DEĞERLENDİRME SINAVI

| <b>4.</b> S.       | INIF 3.U                                                                   | NITE                                              | DEGE         |
|--------------------|----------------------------------------------------------------------------|---------------------------------------------------|--------------|
| 1                  | chess                                                                      |                                                   |              |
| Yukarıda           | aki ifade hangi k                                                          | kelime ile tam                                    | amlanır?     |
| A) ride            | e B) read                                                                  | C) fly D)pl                                       | ay           |
| <b>2.</b> pla      | у                                                                          |                                                   |              |
| Yukarıda<br>A) foo | ki ifade hangi ko                                                          | e <mark>lime ile <u>tama</u><br/>C) guitar</mark> |              |
| <b>3.</b>          | iban by bike                                                               | C) guitai                                         | Бургано      |
|                    | kite nlı bir cümle yap                                                     | she\ olldığında hai                               | can          |
| A)                 | B) B)                                                                      | C)D)                                              |              |
| 4. AL              | i:                                                                         | ong                                               | ?            |
| B)<br>C)<br>D)     | What is your nat<br>What can you do<br>How old are you<br>What is your nar | ;<br>;                                            | avnakbak con |
| 5.                 | This is his pian My cartoon of He can't sing He can fly.                   | haracter is Sp                                    |              |
| Yukarıdak          | i cümlelerin doğ                                                           | ğru sıralanışı                                    | hangisidir?  |
| A) 🛕               | <b>*</b>                                                                   | B) 🛕 🗖                                            |              |
| C) 🔵               | <b>▲</b> ■ ★                                                               | D)                                                |              |
| 6. Thi             | is is my sister.<br>ok it isdo                                             |                                                   |              |
| A) his             | B) her                                                                     | C) my                                             | D) your      |
| <b>7.</b><br>Aşağı | daki eşleştirmel                                                           | erden hangisi                                     | i yanlıştır? |
| A)                 | ride                                                                       | B) fly a k                                        | ite          |
| C) (               |                                                                            | D)                                                | 14           |