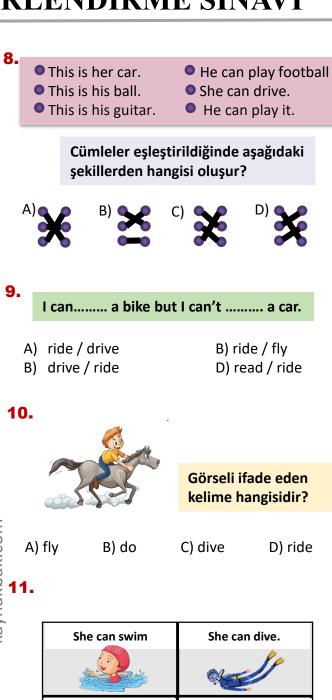

# 4.SINIF 3.ÜNİTE DEĞERLENDİRME SINAVI

| <b>4.</b> S.       | INIF 3.U                                                                   | NITE                                              | DEGE         |
|--------------------|----------------------------------------------------------------------------|---------------------------------------------------|--------------|
| 1                  | chess                                                                      |                                                   |              |
| Yukarıda           | aki ifade hangi k                                                          | kelime ile tam                                    | amlanır?     |
| A) ride            | e B) read                                                                  | C) fly D)pl                                       | ay           |
| <b>2.</b> pla      | у                                                                          |                                                   |              |
| Yukarıda<br>A) foo | ki ifade hangi ko                                                          | e <mark>lime ile <u>tama</u><br/>C) guitar</mark> |              |
| <b>3.</b>          | iban by bike                                                               | C) guitai                                         | Бургано      |
|                    | kite nlı bir cümle yap                                                     | she\ olldığında hai                               | can          |
| A)                 | B) B)                                                                      | C)D)                                              |              |
| 4. AL              | i:                                                                         | ong                                               | ?            |
| B)<br>C)<br>D)     | What is your nat<br>What can you do<br>How old are you<br>What is your nar | ;<br>;                                            | avnakbak con |
| 5.                 | This is his pian My cartoon of He can't sing He can fly.                   | haracter is Sp                                    |              |
| Yukarıdak          | i cümlelerin doğ                                                           | ğru sıralanışı                                    | hangisidir?  |
| A) 🛕               | <b>*</b>                                                                   | B) 🛕 🗖                                            |              |
| C) 🔵               | <b>▲</b> ■ ★                                                               | D)                                                |              |
| 6. Thi             | is is my sister.<br>ok it isdo                                             |                                                   |              |
| A) his             | B) her                                                                     | C) my                                             | D) your      |
| <b>7.</b><br>Aşağı | daki eşleştirmel                                                           | erden hangisi                                     | i yanlıştır? |
| A)                 | ride                                                                       | B) fly a k                                        | ite          |
| C) (               |                                                                            | D)                                                | 14           |