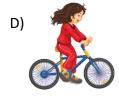

## Yukarıdaki cümle hangisiyle tamamlanamaz?

A) my

- B) his
- C) her
- D) that