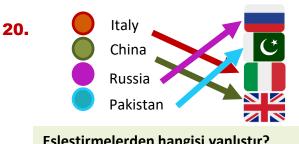

## Görsele uygun ifade hangisidir?

- They are from China. A)
- B) They are from Spain.
- C) They are from Russia.
- D) They are from Japan.